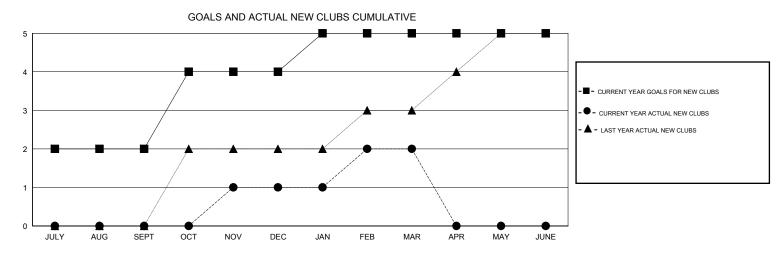

## LOCATION REP OF BANGLADESH

 $\mathsf{GMT} \mathsf{ CA} \ \mathbf{6}$ 

| Clubs         |                  |                  |                  |                  | Members                    |                    |                                     |                    |                  |  |
|---------------|------------------|------------------|------------------|------------------|----------------------------|--------------------|-------------------------------------|--------------------|------------------|--|
|               | RESUL            | TS FOR 2015-2016 |                  |                  | RESULTS FOR 2015-2016      |                    |                                     |                    |                  |  |
| QUARTER       | NEW CLUB<br>GOAL | NEW CLUBS        | DROPPED<br>CLUBS | NET<br>GAIN/LOSS | QUARTER                    | NEW MEMBER<br>GOAL | CHARTER AND<br>NEW MEMBERS<br>ADDED | DROPPED<br>MEMBERS | NET<br>GAIN/LOSS |  |
| JULY/AUG/SEPT | 2                | 0                | 0                | 0                | JULY/AUG/SEPT              | 55                 | 30                                  | 11                 | 19               |  |
| OCT/NOV/DEC   | 2<br>1           | 1                | 0<br>0           | 1                | OCT/NOV/DEC<br>JAN/FEB/MAR | 45<br>35           | 97<br>89                            | 24<br>3            | 73<br>86         |  |
| APR/MAY/JUNE  | 0                | 0                | 0                | 0                | APR/MAY/JUNE               | 10                 | 0                                   | 0                  | 0                |  |