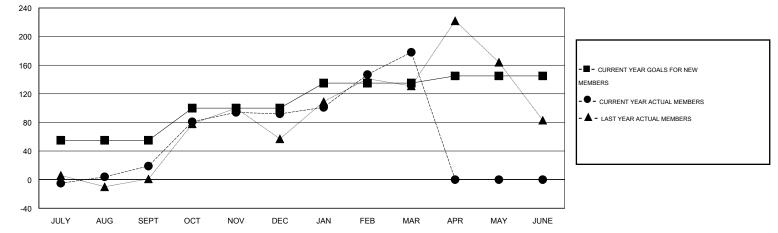

## LOCATION REP OF BANGLADESH

 $\mathsf{GMT} \mathsf{ CA} \ \mathbf{6}$ 

| Clubs         |                  |                  |                  |                  | Members                    |                    |                                     |                    |                  |  |
|---------------|------------------|------------------|------------------|------------------|----------------------------|--------------------|-------------------------------------|--------------------|------------------|--|
|               | RESUL            | TS FOR 2015-2016 |                  |                  | RESULTS FOR 2015-2016      |                    |                                     |                    |                  |  |
| QUARTER       | NEW CLUB<br>GOAL | NEW CLUBS        | DROPPED<br>CLUBS | NET<br>GAIN/LOSS | QUARTER                    | NEW MEMBER<br>GOAL | CHARTER AND<br>NEW MEMBERS<br>ADDED | DROPPED<br>MEMBERS | NET<br>GAIN/LOSS |  |
| JULY/AUG/SEPT | 2                | 0                | 0                | 0                | JULY/AUG/SEPT              | 55                 | 30                                  | 11                 | 19               |  |
| OCT/NOV/DEC   | 2<br>1           | 1                | 0<br>0           | 1                | OCT/NOV/DEC<br>JAN/FEB/MAR | 45<br>35           | 97<br>89                            | 24<br>3            | 73<br>86         |  |
| APR/MAY/JUNE  | 0                | 0                | 0                | 0                | APR/MAY/JUNE               | 10                 | 0                                   | 0                  | 0                |  |